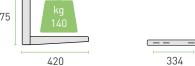

# LOAD CAPACITY

Domestic use: 140 kg Load testing weight: 420 kg

### **DIMENSIONS AND LOADING CAPACITY**