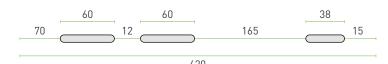

### **BRACKET DRILLING DIAGRAM**

Adjustable rear foot

Insulating washers

Wall fixing kit

Levelling system