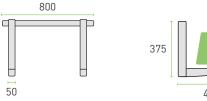

# **PRODUCT SHEET**

# MS 230

SLIDING BRACKETS / Sliding

# **MATERIALS AND TREATMENT**

**Materials**: electro-galvanised steel plate **Treatment**: painting epoxy resins in polyester

Colour: Ral 9002

**Joint**: high resistant screw M6×70 8.8 **Adjustment**: 2 adjustable gummy polypropilene feet (patented)

Equipped with: level to adjust the wall bar,

wall fixing kit, insulating washers

# LOAD CAPACITY

Domestic use: 140 kg Load testing weight: 420 kg

# BOX

Pack: carton box Pieces: 1

Pack dimensions: 90×95×800 mm

Case weight: 3.5 kg

# PALLET

Pallet dimensions: 120×80×100 cm

Pieces per pallet: 117 Pallet total weight: 420 kg

# a DiversiTech company

### **DIMENSIONS AND LOADING CAPACITY**





### **BRACKET DRILLING DIAGRAM**



Adjustable rear foot



Insulating washers



Wall fixing kit



Levelling system