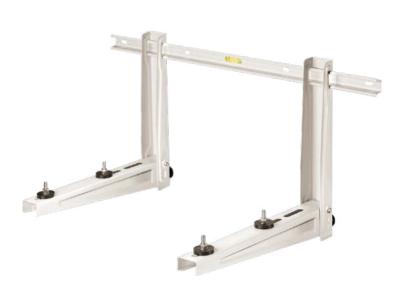

### **DIMENSIONS AND LOADING CAPACITY**

### **BRACKET DRILLING DIAGRAM**

Adjustable rear foot

Insulating washers

Wall fixing kit

Levelling system